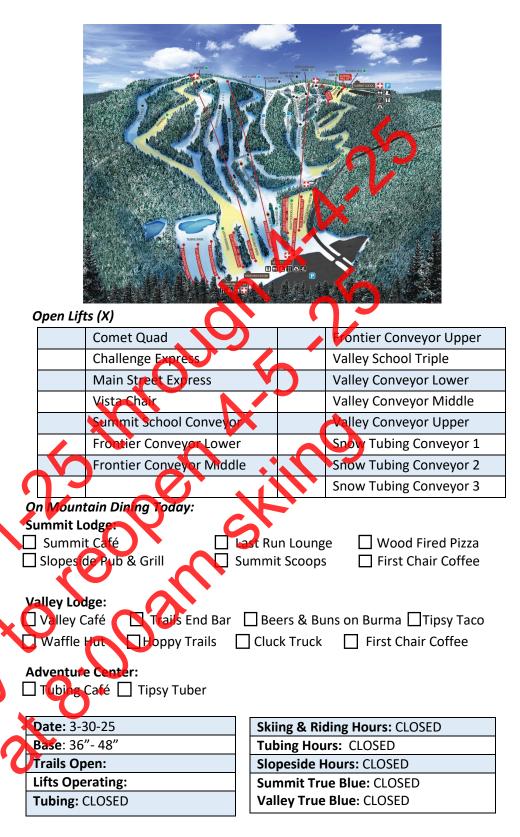

## Weather:

Conditions:

Will reopen Saturday (4-5-25) at 8am for skiing. Tubing is CLOSED for the season.

The Slopeside Pub & Grill will reopen Thursday (4-3) through Sunday (4-6) from 11am to 9pm.