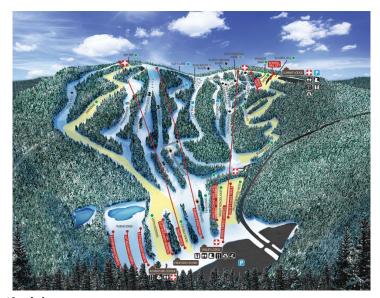

RESORT

Information: 610.826.7700 www.skibluemt.com

| www.skibluemt.com                 |           |                  |   |             |  |
|-----------------------------------|-----------|------------------|---|-------------|--|
| Open Trails Snowmaking Race/Event |           |                  |   |             |  |
| Х                                 |           | Burma Road       | Χ |             |  |
| Х                                 |           | Connector        | Χ |             |  |
| Х                                 |           | Easy Out         | Χ |             |  |
| Х                                 |           | Frontier Alley   |   |             |  |
| Х                                 |           | Homestretch      | Χ |             |  |
| Х                                 |           | Little Gap       |   |             |  |
| Х                                 |           | Paradise         | Χ |             |  |
| Х                                 |           | School Hill      | Χ |             |  |
| Х                                 |           | Shuttle          | Χ |             |  |
| Х                                 |           | Sky Top          | Χ |             |  |
|                                   |           | Valley School E  | Χ |             |  |
|                                   |           | Valley School W  | Χ |             |  |
| Χ                                 |           | Vista            | Χ |             |  |
| Х                                 |           | Barb's Way       | Χ |             |  |
|                                   |           | Lazy Mile        | Χ |             |  |
| Х                                 |           | Switchback       | Χ |             |  |
| Х                                 |           | Tut's Lane       |   |             |  |
| Х                                 |           | Sidewinder       |   |             |  |
| Χ                                 | <b>•</b>  | Barney's Bumps   |   | moguls      |  |
| Х                                 | <b>♦</b>  | Blue Baumer      |   |             |  |
| Х                                 | <b>♦</b>  | The Chute        |   |             |  |
| Х                                 | <b>♦</b>  | Crossover        | Χ |             |  |
| Χ                                 | •         | Free Fall        |   | moguls      |  |
| Х                                 | <b>♦</b>  | Lower Main St.   | Х |             |  |
| Х                                 | <b>♦</b>  | Midway           |   |             |  |
| Х                                 | <b>♦</b>  | Razorback        |   |             |  |
| Х                                 | <b>♦</b>  | Sleepy Hollow    |   |             |  |
| Х                                 | <b>♦</b>  | Upper Main St.   | Х |             |  |
| Х                                 | <b>♦</b>  | Curzi's Cabin    | Х |             |  |
| Х                                 | <b>♦</b>  | X-ing            |   |             |  |
| Х                                 | <b>**</b> | Challenge        |   |             |  |
| Х                                 | **        | Falls            | Х |             |  |
| Х                                 | **        | Razor's Edge     |   |             |  |
| Х                                 | •         | Nightmare        |   | 4 features  |  |
| Х                                 |           | Central Park     |   | 8 features  |  |
| Х                                 |           | Dreamweaver      |   | 12 features |  |
| Х                                 |           | Lower Sidewinder |   | 7 features  |  |
| Х                                 |           | Pioneer Park     |   | 12 features |  |
| Χ                                 |           | Come Around      |   | 8 features  |  |
| Χ                                 |           | Yeti             |   | 4 features  |  |

## Open Lifts (X)

| Х | Comet Quad               | Frontier Conveyor Upper |  |
|---|--------------------------|-------------------------|--|
|   | Challenge Express        | Valley School Triple    |  |
| Х | Main Street Express      | Valley Conveyor Lower   |  |
|   | Vista Chair              | Valley Conveyor Middle  |  |
|   | Summit School Conveyor   | Valley Conveyor Upper   |  |
| Х | Frontier Conveyor Lower  | Snow Tubing Conveyor 1  |  |
| Х | Frontier Conveyor Middle | Snow Tubing Conveyor 2  |  |
|   |                          | Snow Tubing Conveyor 3  |  |

| <b>Date:</b> 3-3-25 | Skiing & Riding Hours: 9am – 9pm |  |  |
|---------------------|----------------------------------|--|--|
| Base: 36"- 48"      | Tubing Hours: CLOSED             |  |  |
| Trails Open: 37     | Slopeside Hours: 11am – 9pm      |  |  |
| ifts Operating: 4   | Summit True Blue: 9am – 8pm      |  |  |
| Tubing: CLOSED      | Valley True Blue: 9am – 8pm      |  |  |
|                     |                                  |  |  |