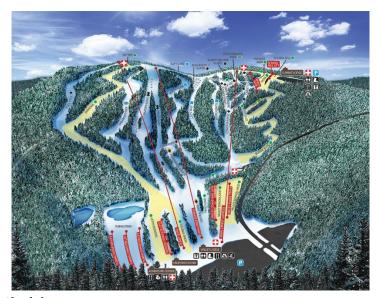

Information: 610.826.7700 www.skibluemt.com

| www.skibluemt.com |        |          |                         |       |                   |
|-------------------|--------|----------|-------------------------|-------|-------------------|
|                   | O T ". |          |                         |       |                   |
| [                 | X      | Irai     | Burma Road              | Snown | naking Race/Event |
| ļ                 | X      |          | Connector               |       |                   |
| ŀ                 |        |          |                         |       |                   |
| ļ                 | X      |          | Easy Out Frontier Alley |       |                   |
| ŀ                 | X      |          | Homestretch             |       |                   |
| ŀ                 | X      |          | Little Gap              |       |                   |
| ŀ                 | X      |          | Paradise                |       |                   |
| ŀ                 | X      |          | School Hill             |       |                   |
| ŀ                 | X      |          | Shuttle                 |       |                   |
| ŀ                 | X      |          | Sky Top                 |       |                   |
| ŀ                 | X      |          | Valley School E         |       |                   |
| ŀ                 | X      |          | Valley School W         |       |                   |
| ŀ                 | X      |          | Vista                   |       |                   |
| ŀ                 | X      |          | Barb's Way              |       |                   |
| ŀ                 | X      |          | Lazy Mile               |       |                   |
| ŀ                 | X      |          | Switchback              |       |                   |
| ŀ                 | X      |          | Tut's Lane              |       |                   |
| ŀ                 | X      |          | Sidewinder              |       |                   |
| ŀ                 | X      |          | Barney's Bumps          |       | moguls            |
| ŀ                 | Х      |          | Blue Baumer             |       |                   |
| ŀ                 | Х      | •        | The Chute               |       |                   |
| ŀ                 | Х      | •        | Crossover               |       |                   |
| ŀ                 | Х      | •        | Free Fall               |       |                   |
| ŀ                 | Х      | •        | Lower Main St.          |       |                   |
| Ī                 | Χ      | <b>•</b> | Midway                  |       |                   |
| ľ                 | Х      | <b>•</b> | Razorback               |       |                   |
| Ī                 | Х      | •        | Sleepy Hollow           |       |                   |
| ľ                 | Х      | <b>•</b> | Upper Main St.          |       |                   |
|                   | Х      | <b>•</b> | Curzi's Cabin           |       |                   |
| Ī                 | Х      | <b>♦</b> | X-ing                   |       |                   |
| Ī                 | Х      | *        | Challenge               |       |                   |
|                   | Χ      | *        | Falls                   |       |                   |
|                   | Χ      | <b>*</b> | Razor's Edge            |       |                   |
|                   | Χ      |          | Nightmare               |       | 4 features        |
|                   | Χ      |          | Central Park            |       | 8 features        |
|                   | Χ      |          | Dreamweaver             |       | 12 features       |
|                   | Χ      | •        | Lower Sidewinder        |       | 7 features        |
|                   | 12p    |          | Pioneer Park            |       | 12 features       |
|                   | Χ      |          | Come Around             |       | 8 features        |

4 features

## Open Lifts (X)

| Х   | Comet Quad               |   | Frontier Conveyor Upper |
|-----|--------------------------|---|-------------------------|
| 10a | Challenge Express        | Х | Valley School Triple    |
| Х   | Main Street Express      | Х | Valley Conveyor Lower   |
| Х   | Vista Chair              |   | Valley Conveyor Middle  |
| 10a | Summit School Conveyor   |   | Valley Conveyor Upper   |
|     | Frontier Conveyor Lower  | Х | Snow Tubing Conveyor 1  |
|     | Frontier Conveyor Middle | Х | Snow Tubing Conveyor 2  |
|     |                          | Χ | Snow Tubing Conveyor 3  |