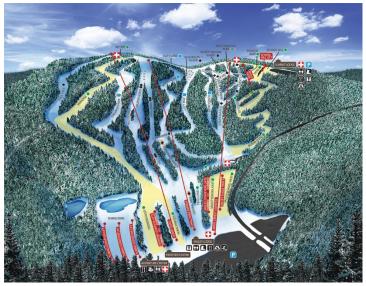

#### Information: 610.826.7700 www.skibluemt.com

| Open Trails |          |                  | Snowm | aking Race/Event |
|-------------|----------|------------------|-------|------------------|
| Х           |          | Burma Road       |       |                  |
| Х           |          | Connector        |       |                  |
| Х           |          | Easy Out         |       |                  |
| Х           |          | Frontier Alley   |       |                  |
| Х           |          | Homestretch      |       |                  |
| Х           |          | Little Gap       |       |                  |
| Х           |          | Paradise         |       |                  |
| Х           |          | School Hill      |       |                  |
| Х           |          | Shuttle          |       |                  |
| Х           |          | Sky Top          |       |                  |
|             |          | Valley School E  |       |                  |
| Х           |          | Valley School W  |       |                  |
| Х           |          | Vista            |       |                  |
| Х           |          | Barb's Way       |       | 6 features       |
| Х           |          | Lazy Mile        |       |                  |
| Х           |          | Switchback       |       |                  |
| Х           |          | Tut's Lane       |       |                  |
| Х           |          | Sidewinder       |       |                  |
|             |          | Barney's Bumps   |       |                  |
|             | ٠        | Blue Baumer      |       |                  |
| Х           |          | The Chute        |       |                  |
| Х           |          | Crossover        |       |                  |
| Х           |          | Free Fall        |       |                  |
| Х           |          | Lower Main St.   |       |                  |
| Х           |          | Midway           |       |                  |
|             |          | Razorback        |       |                  |
|             |          | Sleepy Hollow    |       |                  |
| Х           |          | Upper Main St.   |       |                  |
| Х           | ٠        | Curzi's Cabin    |       |                  |
| Х           |          | X-ing            |       |                  |
| Х           | <b>♦</b> | Challenge        |       |                  |
| Х           | <b>♦</b> | Falls            |       |                  |
| Х           | <b>♦</b> | Razor's Edge     |       |                  |
| Х           |          | Nightmare        |       | No features      |
| Х           |          | Central Park     |       |                  |
| Х           |          | Dreamweaver      |       | No features      |
| Х           |          | Lower Sidewinder |       | No features      |
|             |          | Pioneer Park     |       |                  |
| Х           |          | Come Around      |       | 8 features       |
| Х           |          | Yeti             |       | 4 features       |
|             |          |                  |       |                  |

### Open Lifts (X)

| Х | Comet Quad               |   | Frontier Conveyor Upper |
|---|--------------------------|---|-------------------------|
| Х | Challenge Express        | Х | Valley School Triple    |
| Х | Main Street Express      | Х | Valley Conveyor Lower   |
| Х | Vista Chair              |   | Valley Conveyor Middle  |
| Х | Summit School Conveyor   |   | Valley Conveyor Upper   |
| Х | Frontier Conveyor Lower  | Х | Snow Tubing Conveyor 1  |
| Х | Frontier Conveyor Middle | Х | Snow Tubing Conveyor 2  |
|   |                          | Х | Snow Tubing Conveyor 3  |