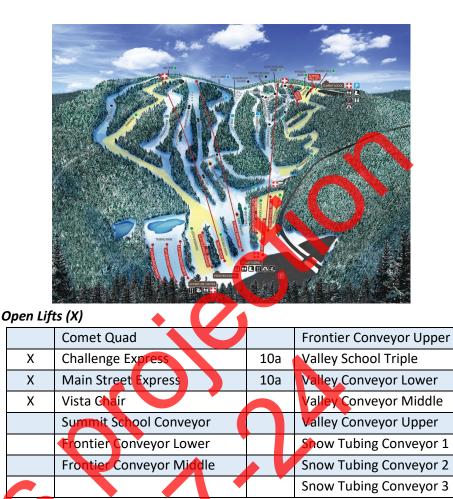

## Adventure Center:

📕 Tubing Café 🔲 Tipsy Tuber

| Date: 12-17-24     | Skiing & Ri |
|--------------------|-------------|
| Base: 24"-36"      | Tubing Ho   |
| Trails Open: 18    | Slopeside   |
| Lifts Operating: 5 | Summit Tr   |
| Tubing: CLOSED     | Valley True |
|                    | L           |

Skiing & Riding Hours: 9am – 9pm Tubing Hours: CLOSED Slopeside Hours: 11am – 9pm Summit True Blue: 9am – 8pm Valley True Blue: 9am – 8pm

Weather: Partly cloudy with evening snow and highs in the low 50's Conditions: Machine groomed granular